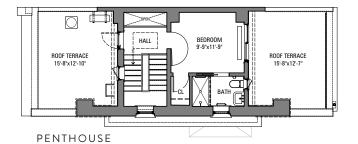

## BEDROOM 14-10"x12-7" BRD FLOOR



## 2 STRONG PLACE

| MAIN HOUSE, INTERIOR                                                                         | 4,000 SF |
|----------------------------------------------------------------------------------------------|----------|
| CELLAR, 9FT CEILING                                                                          | 965 SF   |
| CARRIAGE HOUSE, INTERIOR                                                                     | 800 SF   |
| EXTERIOR TOTAL                                                                               | 1,170 SF |
| GARDEN                                                                                       | 595 SF   |
| MASTER BEDROOM TERRACE