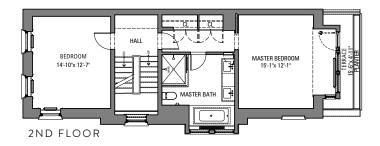

## BEDROOM 14-10"x12-7" BRD FLOOR



## 2 STRONG PLACE

| MAIN HOUSE, INTERIOR                                                                         | 4,000 SF |
|----------------------------------------------------------------------------------------------|----------|
| CELLAR, 9FT CEILING                                                                          | 965 SF   |
| CARRIAGE HOUSE, INTERIOR                                                                     | 800 SF   |
| EXTERIOR TOTAL                                                                               | 1,170 SF |
| GARDEN                                                                                       | 595 SF   |
| MASTER BEDROOM TERRACE                                                                       | 70 SF    |
| PENTHOUSE TERRACE FRO