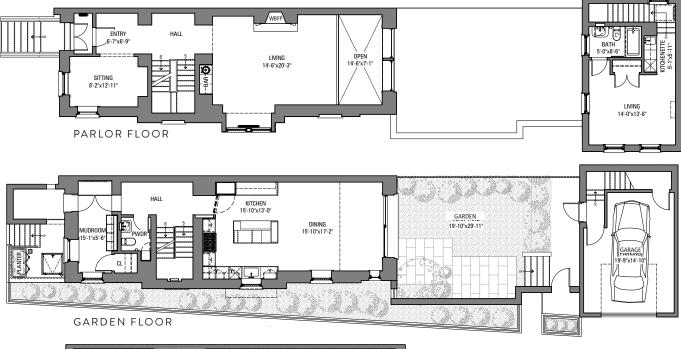

Custom, Painted, Wood Cabinetry Mudroom with Custom Built-Ins 2-Story Rear Window Wall Double-pane insulated Marvin Windows Detached 2-Story Carriage House